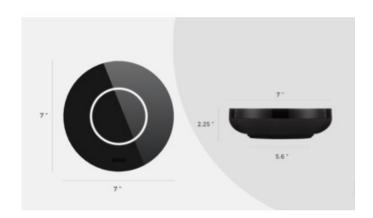

Shown in: Black

\$165.00 List Price: Our Price: \$99.00

Shade Color: N/A Body Finish: Black Lamp: N/A Wattage: N/A Dimmer: N/A

**Dimensions:** 2.25"H x 7"W

| Product Number: MKA609765 |  |               |       |              |
|---------------------------|--|---------------|-------|--------------|
| Company:                  |  | Fixture Type: | Date: | Mar 07, 2018 |
| Project:                  |  | Approved By:  | ·     |              |