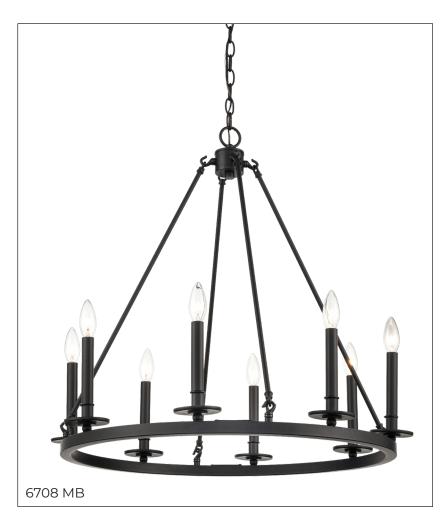

#### 6708 MB - EIGHT LIGHT CHANDELIER

Unassuming, yet thoroughly striking, the Florence Collection celebrates simple candle-style luminaries and minimalistic lines in a nod to antique style lighting. The elegant wagon wheel design is steel construction that is further enhanced by the matte black finish.

### **Dimensions**

Width 28" Height 27" Chain 60" Wire Length 120" Weight 16.4 lbs

## Finish & Material

Finish MB - Matte Black

Material Metal

# Bulbs 8-Candle

Bulbs Base Candelabra (E12)

Watts per Bulb 60W Voltage 120V Bulbs Included No

## **Item Number**

SKU'S 6708 MB