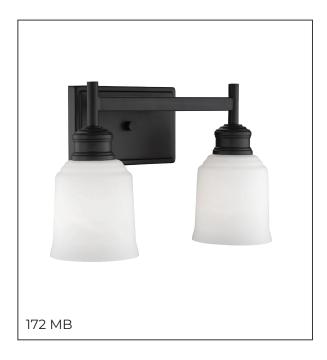

### 172 - TWO LIGHT VANITY

Art Deco influenced lines create sleek and urbane designs as part of the Burbank Collection. Whether you choose the matte black or heirloom bronze finish, the end result is pure elegance and a lightening statement that will compliment any room.

## Finish & Material

Finishes MB - Matte Black

Material Metal

# Glass/Shade

Glass Etched White

### **Item Number**

SKU's 172 MB