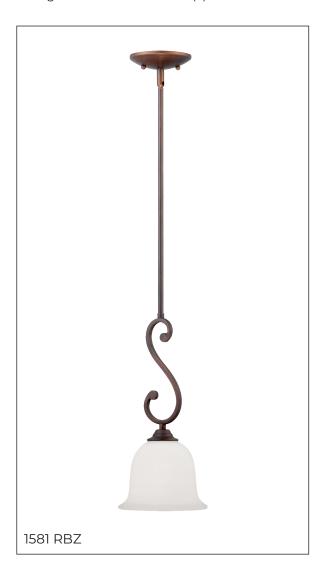

#### 1581 RBZ - ONE LIGHT MINI-PENDANT

Beautiful filigree metal work is the hallmark of the Courtney Lakes Collection. Delicate curves are highlighted by turinian scavo or etched white glass globes, providing a perfect glow that will warm any room in your home.

#### **FAMILY - COURTNEY LAKES**

### Finish & Material

Finish **RBZ** - Rubbed Bronze

Material Metal

# Glass/Shade

Glass **Etched White** 

# **Item Number**

SKU'S 1581 RBZ