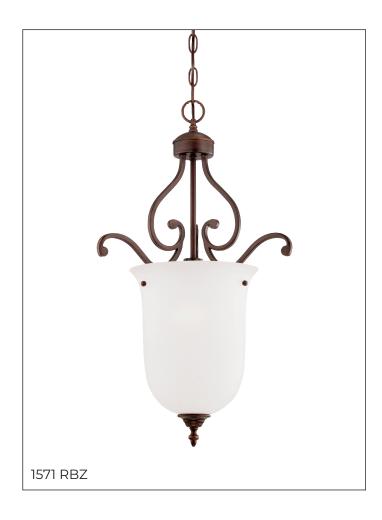

#### 1571 RBZ - ONE LIGHT PENDANT

Beautiful filigree metal work is the hallmark of the Courtney Lakes Collection. Delicate curves are highlighted by turinian scavo or etched white glass globes, providing a perfect glow that will warm any room in your home.

# **Dimensions**

Width 16" Height 26" Chain 60" Wire Length 120" Weight 11 lbs

#### Finish & Material

Finish RBZ - Rubbed Bronze

Material Metal

# Glass/Shade

Glass Etched White