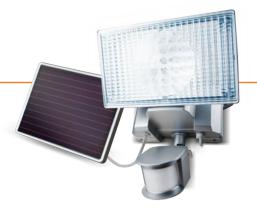

# **solar-powered**150 LED SECURITY LIGHT

## Ultra Bright Motion-Activated Light

This solar floodlight boasts an astonishing 150 LEDS. It produces more than enough light for most any application, and is great for big yards or spaces where you need lots of extra light.

#### **INCLUDES**

- · Solar Security Light with rechargeable battery
- Solar Panel
- 15 Ft solar panel cable
- · Mounting Hardware
- User Guide
- 1 Year Warranty

Model # 44150-SL