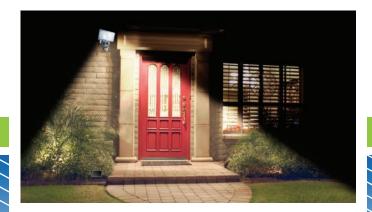

## Ultra Bright Motion-Activated Light

This solar floodlight boasts an astonishing 150 LEDS. It produces more than enough light for most any application, and is great for big yards or spaces where you need lots of extra light.

#### **ULTRA BRIGHT**

One of the main benefits of the extra brightness is that this light will shine a greater distance than other lights. It is great for very large spaces such as a back yard or patio. The extra light also helps with late night work such as taking out the trash or cleaning up after the