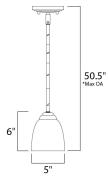

# **MEASUREMENTS**

: 5" L x 5" W x 6" H DIMENSION MAX OAH : 50.5" OAH HANGING WEIGHT : 2.49 lb