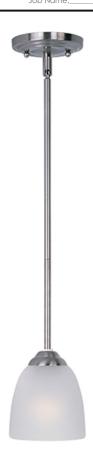

# PRODUCT DESCRIPTION

A transitional look that works in a broad range of interiors featuring metal frames finished in either Oiled Rubbed Bronze for the traditional home or Satin Nickel for a more contemporary look. Simple Frost glass shades compliment the overall design.

## **FINISHES OPTION**

Oil Rubbed Bronze

Satin Nickel

# **GLASS**

Frosted FT