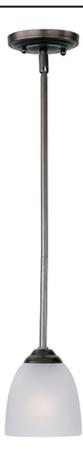

## **PRODUCT DESCRIPTION**

A transitional look that works in a broad range of interiors featuring metal frames finished in either Oiled Rubbed Bronze for the traditional home or Satin Nickel for a more contemporary look. Simple Frost glass shades compliment the overall design.

## INPUT VOLTAGE :120V

: 1 x 60W Incandescent E26 Medium , 60W Total **BULB INCLUDED** : (Not Included) DIMMABLE :Yes

**FINISHES OPTION** 

Satin Nickel

GLASS Frosted FT

MATERIAL Steel, Glass

RATINGS cULus Dry Location