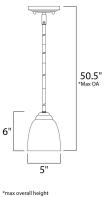

## **MEASUREMENTS**

BULB

: 5" L x 5" W x 6" H DIMENSION MAX OAH : 50.5" OAH HANGING WEIGHT : 2.49 lb LAMPING