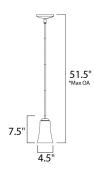

\*max overall height

#### **MEASUREMENTS**

**DIMENSION** : 4.5" L x 4.5" W x 7.5" H

: 51.5" OAH MAX OAH HANGING WEIGHT : 2.16 lb