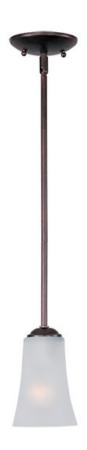

## **PRODUCT DESCRIPTION**

Modern style at a competitive price will make this collection the next builder standard. Tall profile Frost glass shades adorn a minimalistic frame in your choice of Satin Nickel or Oil Rubbed Bronze.

#### **GLASS**

Frosted FT

# MATERIAL

Steel, Glass