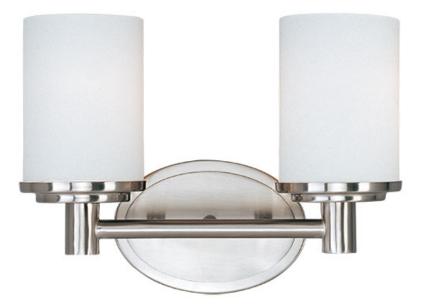

## PRODUCT DESCRIPTION

Cylinder, a classic bath collection, features cylindrical Satin White glass shades supported on stepped round cups mounted to an oval shaped frame finished in your choice of Satin Nickel or Oil Rubbed Bronze.