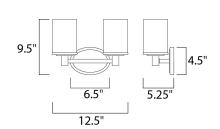

### **MEASUREMENTS**

**DIMENSION** : 12.5" W x 9.5" H x 5.25" Ext **BACK PLATE** : 6.5" W x 4.5" H x 7" HCO

HANGING WEIGHT : 2.82 lb