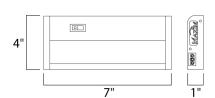

### PRODUCT DESCRIPTION

The MX-L120-DL features the same low profile frame of the MX-L120DC and also full dimmability but with an increased lumen output. Featuring the new LG 5630 LED with closer spacing for better light distribution and lower operating temperatures for longer life. The hinged top gives access for easy installation with captured mounting screws and quick wire connectors.



## **MEASUREMENTS**

DIMENSION : 7" L x 4" W x 1" H

HANGING WEIGHT : 1.14 lb

### LAMPING

INPUT VOLTAGE : 120V

LUMENS : 289 Rated (231 Del.)

**BULB** : 1 x 5.1W LED PCB Integrated, 5W Total

BULB INCLUDED : (Integrated) DIMMABLE : Triac CL CRI :80+ CRI COLOR\_TEMP : 3000K

#### **FINISHES OPTION**

Metallic Bronze (MB) Satin Nickel (SN)

White (WT)

## GLASS

Clear CL

# MATERIAL

Aluminum, Acrylic

#### **RATINGS**

Dry Location



#### **ADDITIONAL**

**OPERATING TEMPERATURE:** -20°C (-4°F), 40°C (104°F)

Always consult a qualified electrician before installing any lighting product.



WESTERN DISTRIBUTION CENTER (HEADQUARTER) 253 NORTH VINELAND AVE I CITY OF INDUSTRY, CA 91746