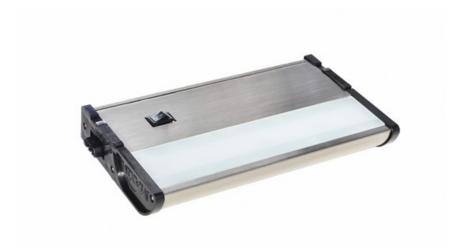

### PRODUCT DESCRIPTION

The MX-L120-DL features the same low profile frame of the MX-L120DC and also full dimmability but with an increased lumen output. Featuring the new LG 5630 LED with closer spacing for better light distribution and lower operating temperatures for longer life. The hinged top gives access for easy installation with captured mounting screws and quick wire connectors.