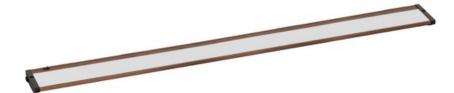

### **PRODUCT DESCRIPTION**

The MX-L120-EL features a new edge illuminated technology that provides even light without the common LED spots on the counter. The enclosed design does not need to be open for either wiring or for mounting. Knockouts for wiring are on a removable plate on the back for quick and easy wiring.

## MEASUREMENTS DIMENSION

: 40" L x 4" W x 1" H HANGING WEIGHT : 3.96 lb

# $\square$ 40"

INPUT VOLTAGE LUMENS BULB BULB INCLUDED DIMMABLE CRI

LAMPING :120V : 1,400 Rated : 20W LED PCB Integrated , 20W Total : (Integrated) : Triac CL :90+ CRI COLOR\_TEMP :2700K