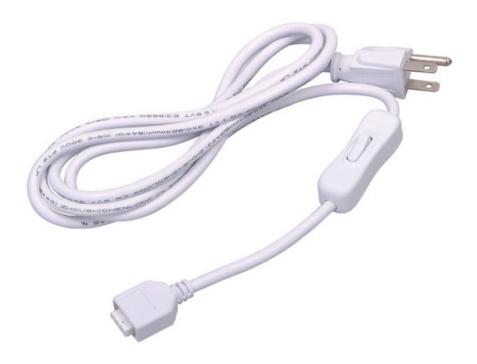

## PRODUCT DESCRIPTION

CounterMax MXInterLink5 is a group of accessories designed to make installation quicker, easier and more flexible for its compatible CounterMax undercabinet products.

## **MEASUREMENTS**

DIMENSION : 72" L HANGING WEIGHT : 0.14 lb