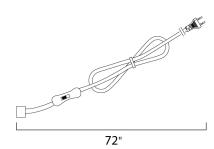

## PRODUCT DESCRIPTION

CounterMax MXInterLink5 is a group of accessories designed to make installation quicker, easier and more flexible for its compatible CounterMax undercabinet products.



## **MEASUREMENTS**

DIMENSION : 72" L HANGING WEIGHT : 0.14 lb

# LAMPING

INPUT VOLTAGE : V BULB

#### **FINISHES OPTION**



# MATERIAL

Copper, Plastic

# **RATINGS**

Dry Location

## ADDITIONAL

OPERATING TEMPERATURE: -20°C (-4°F), 40°C (104°F)

Always consult a qualified electrician before installing any lighting product.



WESTERN DISTRIBUTION CENTER (HEADQUARTER) 253 NORTH VINELAND AVE I CITY OF INDUSTRY, CA 91746