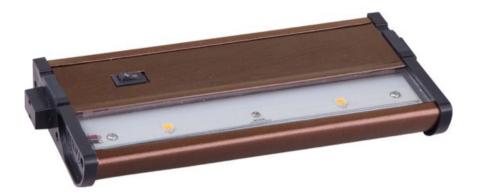

#### PRODUCT DESCRIPTION

With a sleek profile and direct wiring, this fully dimmable state-of-the-art CounterMax MX-L120DC under cabinet light, powered by choice of 3000K LED manufactured by CREE® or 2700K LED manufactured by Philips® Luxeon®, easily installs under the cabinet with its built-in knock outs and emits a crisp white light which illuminates without shadows. The hinged top gives easy access for installation and wiring. Cabinets stay cool and safe with LED light output. CounterMax MX-L120DC is linkable without or with cords using MXInterLink4 accessories.

## **MEASUREMENTS**

DIMENSION : 7" L x 4" W x 1" H

HANGING WEIGHT : 1.28 lb

# LAMPING

• WAXIM

INPUT VOLTAGE : 120V LUMENS : 142 Rated

BULB : 2 x 2.25W LED LED , 4W Total

BULB INCLUDED : (Integrated) DIMMABLE : Triac CL CRI : 85 CRI COLOR\_TEMP : 2700K