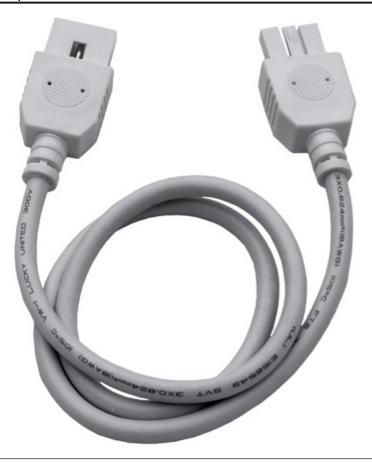

## **PRODUCT DESCRIPTION**

CounterMax MXInterLink4 is a group of accessories designed to make installation quicker, easier and more flexible for its compatible CounterMax undercabinet products.

 MEASUREMENTS

 DIMENSION
 : 24" L x 1" W x 0.5" H

 HANGING WEIGHT
 : 0.15 lb

 LAMPING

 INPUT VOLTAGE
 : V

 BULB
 :

FINISHES OPTION

Black (BK) White (WT)

MATERIAL Copper