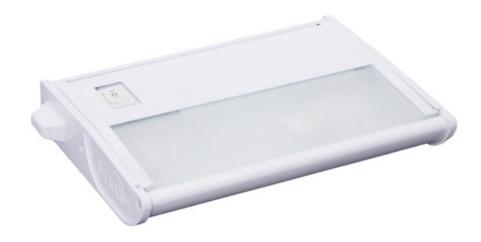

### **PRODUCT DESCRIPTION**

This ultra low-profile design of the CounterMax MX-X12 Series xenon under cabinet lighting conceals long-lasting, low-voltage Xelogen bulbs that distribute a crisp bright light. Hinged tops allow for convenient bulb replacement, and push-in wire connectors in the junction box make either direct wire or plug-in installation quick and simple.

# LAMPING INPUT VOLTAGE : 120V LUMENS BULB BULB INCLUDED DIMMABLE

: 264 Rated : 1 x 18W Xenon 12V Wedge T5 Xelogen , 18W Total : (Included) : Low-Voltage Electronic COLOR\_TEMP :2900K

#### **FINISHES OPTION**

MATERIAL Aluminum

RATINGS Dry Location