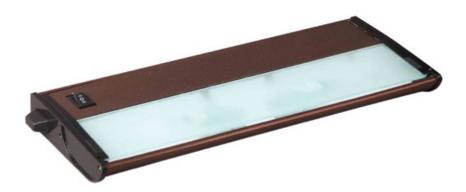

## PRODUCT DESCRIPTION

13"

With a sleek profile, linkability and direct wiring, CounterMax MX-X120c Series installs easily under the cabinet and emits a warm light. The hinged top gives easy access to the long-lasting Xenon bulbs and wiring. Cabinets stay cool and safe due to the unique airflow design that limits heat transfer.

## **MEASUREMENTS**

**DIMENSION** : 13" L x 5" W x 1.25" H

HANGING WEIGHT : 1.9 lb

## LAMPING

1.25"

INPUT VOLTAGE : 120V **LUMENS** : 450 Rated

**BULB** : 2 x 20W Xenon G8, 40W Total

BULB INCLUDED : (Included) DIMMABLE : Yes COLOR\_TEMP : 2900K