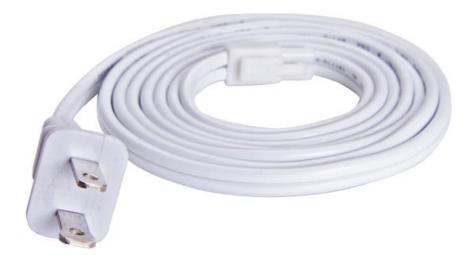

### PRODUCT DESCRIPTION

CounterMax MXInterLink2 is a group of accessories designed to make installation quicker, easier and more flexible for its compatible CounterMax undercabinet products.

# **MEASUREMENTS**

: 72" L x 0.625" W x 0.375" H DIMENSION

HANGING WEIGHT : 0.4 lb

LAMPING

INPUT VOLTAGE : V

BULB : 0W Total