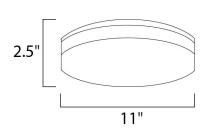

## **MEASUREMENTS**

DIMENSION : 11" L x 11" W x 2.5" H

HANGING WEIGHT : 1.71 lb