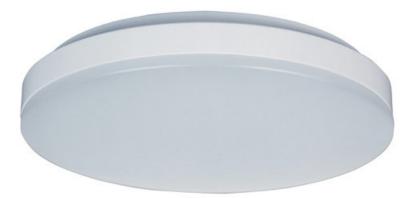

### PRODUCT DESCRIPTION

Our economy line of LED flush mounts has just been improved. The base is now made of steel for better heat dissipation, as well as the ability to offer not only Bronze, but White and Satin Nickel as a finish. We still offer the PMMA lens for extreme durability and maximum light transmission.

## GLASS

White WT

#### MATERIAL

Acrylic, Steel