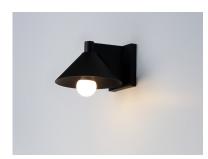

### PRODUCT DESCRIPTION

Aluminum cone shades suspend from a die cast aluminum frame that conform to the same angle. Available in Aluminum or Black finish, this clean outdoor fixture has visual interest with its simple design elements.

#### **LAMPING**

INPUT VOLTAGE : 120V

BULB : 1 x 10W LED PCB Integrated, 10W Total

**BULB INCLUDED** : (Integrated)

DIMMABLE : Y CRI : 90 CRI COLOR\_TEMP : 3000K LIGHTING\_DIRECTION: Down