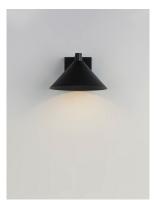

### PRODUCT DESCRIPTION

Aluminum cone shades suspend from a die cast aluminum frame that conform to the same angle. Available in Aluminum or Black finish, this clean outdoor fixture has visual interest with its simple design elements.

### **MEASUREMENTS**

DIMENSION : 10" W x 6" H x 10.25" Ext **BACK PLATE** : 4.8" W x 5.2" H x 2.6" HCO

HANGING WEIGHT