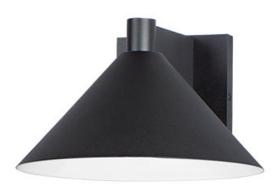

### PRODUCT DESCRIPTION

Aluminum cone shades suspend from a die cast aluminum frame that conform to the same angle. Available in Aluminum or Black finish, this clean outdoor fixture has visual interest with its simple design elements.

### **MEASUREMENTS**

DIMENSION : 10" W x 6" H x 10.25" Ext **BACK PLATE** : 4.8" W x 5.2" H x 2.6" HCO

HANGING WEIGHT