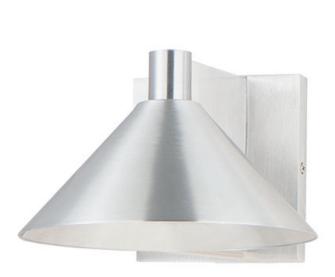

### **PRODUCT DESCRIPTION**

Aluminum cone shades suspend from a die cast aluminum frame that conform to the same angle. Available in Aluminum or Black finish, this clean outdoor fixture has visual interest with its simple design elements.

### **MEASUREMENTS**

DIMENSION : 8" W x 5.2" H x 9.25" Ext **BACK PLATE** : 4.8" W x 5.2" H x 2.6" HCO

HANGING WEIGHT

## MATERIAL

Aluminum