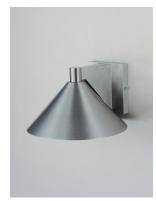

### **PRODUCT DESCRIPTION**

Aluminum cone shades suspend from a die cast aluminum frame that conform to the same angle. Available in Aluminum or Black finish, this clean outdoor fixture has visual interest with its simple design elements.

## **FINISHES OPTION**

Brushed Aluminum