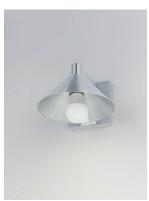

### **PRODUCT DESCRIPTION**

Aluminum cone shades suspend from a die cast aluminum frame that conform to the same angle. Available in Aluminum or Black finish, this clean outdoor fixture has visual interest with its simple design elements.

#### **LAMPING**

INPUT VOLTAGE :120V

BULB : 1 x 8W LED PCB Integrated, 8W Total

**BULB INCLUDED** : (Integrated)

DIMMABLE : Y CRI : 90 CRI COLOR\_TEMP : 3000K LIGHTING\_DIRECTION: Down