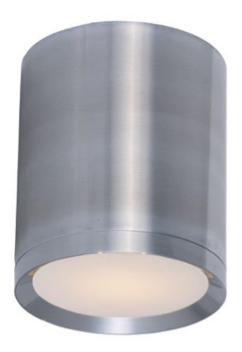

### PRODUCT DESCRIPTION

Indirect exterior lighting not only provides illumination where you want but it also highlights the building structure for a beautiful architectural effect. Our collection of up and down lighting fixtures are available in both Architectural Bronze and Brushed Aluminum.

# MATERIAL

Aluminum + Glass