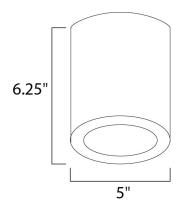

## **MEASUREMENTS**

DIMENSION : 5" L x 5" W x 6.25" H

HANGING WEIGHT : 3.03 lb