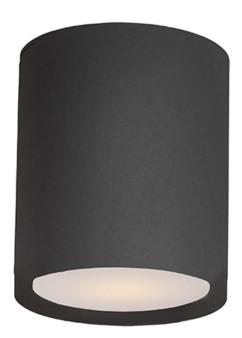

## **PRODUCT DESCRIPTION**

Indirect exterior lighting not only provides illumination where you want but it also highlights the building structure for a beautiful architectural effect. Our collection of up and down lighting fixtures are available in both Architectural Bronze and Brushed Aluminum.

## MATERIAL

Aluminum + Glass