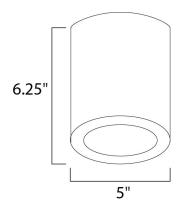

## **MEASUREMENTS**

DIMENSION : 5" L x 5" W x 6.25" H

HANGING WEIGHT : 3.03 lb