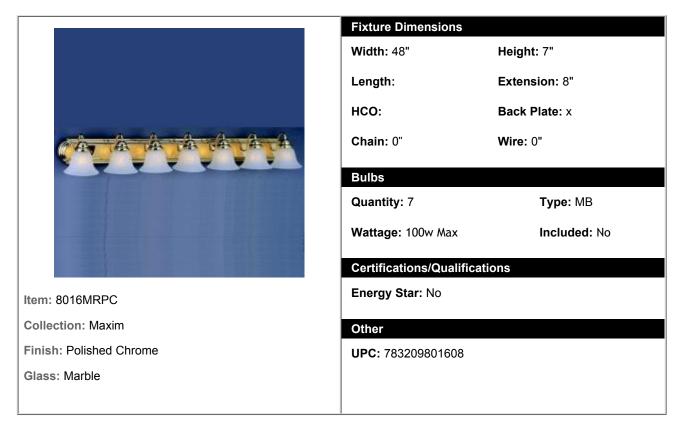

## 8016MRPC - 7-Light Bath Vanity

| Shipping Information |        |        |       |        |        |        |        |       |        |
|----------------------|--------|--------|-------|--------|--------|--------|--------|-------|--------|
| Individual           | Weight | Length | Width | Height | Case   | Weight | Length | Width | Height |
| Qty: 1               | 16 lbs | 54"    | 9"    | 7"     | Qty: 1 |        |        |       |        |