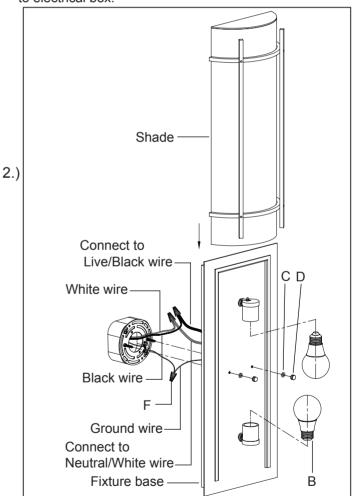

Locate all hardware & components before discarding packaging

Step1:Remove mounting bracket from fixture and install to electrical box.

Step2:Wire fixture to wires in outlet box.Copper wire is for Ground.Attach Fixture base to mounting bracket and tighten with Nuts (D).Screw light bulbs(included) into the socket. Fit the shade onto the Fixture base.