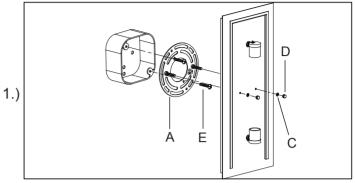

Locate all hardware & components before discarding packaging

Step1:Remove mounting bracket from fixture and install to electrical box.

Step2:Wire fixture to wires in outlet box.Copper wire is for Ground.Attach Fixture base to mounting bracket and tighten with Nuts (D).Screw light bulbs(included) into the socket. Fit the shade onto the Fixture base.