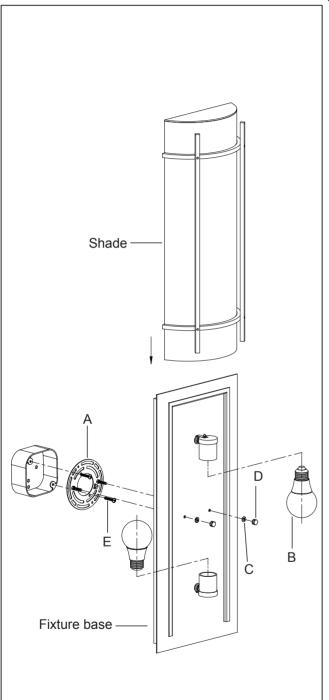

(C)

(D)

(E)

Bracket

Bulb (2Pcs)

Rubber Washer (2Pcs) Nuts (2Pcs)

...../

Box Screw (2Pcs) Wirenut (3Pcs)

Locate all hardware & components before discarding packaging

Step1:Remove mounting bracket from fixture and install to electrical box.

Step2:Wire fixture to wires in outlet box.Copper wire is for Ground.Attach Fixture base to mounting bracket and tighten with Nuts (D).Screw light bulbs(included) into the socket. Fit the shade onto the Fixture base.