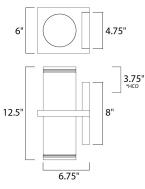

## **MEASUREMENTS:**

| Width | <u>Height</u> | <u>Extension</u> |
|-------|---------------|------------------|
| 6.00" | 12.50"        | 6.75"            |

HCO 3.86"

**Hanging Weight** 

7.72 lb