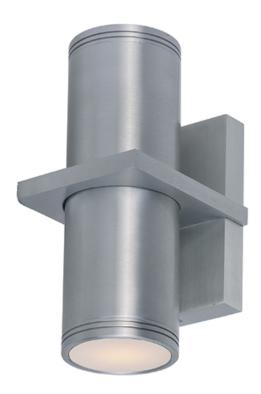

## PRODUCT DESCRIPTION:

Indirect exterior lighting not only provides illumination where you want it but also highlights the building structure for a beautiful architectural effect. Our collection of up and down lighting fixtures are available in both Architectural Bronze and Brushed Aluminum. They are also available in both Incandescent and LED. The fixtures are sealed with screw lenses that are water tight and allows, for the use of standard light bulbs.

#### FINISHES OPTION:

Brushed Aluminum AL