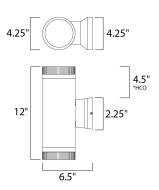

\*height from center of outlet to the top of the fixture

# **MEASUREMENTS**

DIMENSION : 4.25" W x 12" H x 6.5" Ext BACK PLATE : 4.63" W x 4.63" H x 4.5" HCO

HANGING WEIGHT : 3.3 lb

LAMPING

INPUT VOLTAGE : 120V

BULB : 2 x 50W Incandescent E26 Medium , 100W Total

BULB INCLUDED : (Not Included)