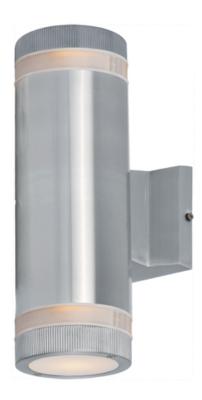

## PRODUCT DESCRIPTION

Indirect exterior lighting not only provides illumination where you want it but also highlights the building structure for a beautiful architectural effect. Our collection of up and down lighting fixtures are available in both Architectural Bronze and Brushed Aluminum. They are also available in both Incandescent and LED. The fixtures are sealed with screw lenses that are water tight and allows, for the use of standard light bulbs.

# **MEASUREMENTS**

DIMENSION : 4.25" W x 12" H x 6.5" Ext BACK PLATE : 4.63" W x 4.63" H x 4.5" HCO

HANGING WEIGHT : 3.3 lb

LAMPING

INPUT VOLTAGE : 120V

BULB : 2 x 50W Incandescent E26 Medium , 100W Total

BULB INCLUDED : (Not Included)

DIMMABLE : Yes LIGHTING\_DIRECTION : Up/Down