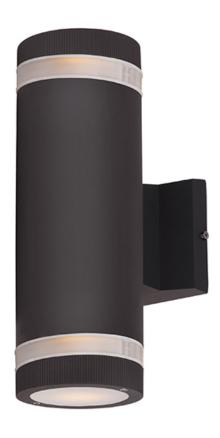

### **PRODUCT DESCRIPTION**

Indirect exterior lighting not only provides illumination where you want it but also highlights the building structure for a beautiful architectural effect. Our collection of up and down lighting fixtures are available in both Architectural Bronze and Brushed Aluminum. They are also available in both Incandescent and LED. The fixtures are sealed with screw lenses that are water tight and allows, for the use of standard light bulbs.

# LAMPING

INPUT VOLTAGE : 120V

**BULB** : 2 x 50W Incandescent E26 Medium, 100W Total

**BULB INCLUDED** : (Not Included)

DIMMABLE : Yes LIGHTING\_DIRECTION: Up/Down

## **RATINGS**

**cETLus** Wet Location

INSTALL UP/DOWN: All **OPERATING TEMPERATURE:** -20°C (-4°F), 40°C (104°F)

Always consult a qualified electrician before installing any lighting product.