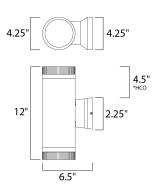

\*height from center of outlet to the top of the fixture

### **MEASUREMENTS**

: 4.25" W x 12" H x 6.5" Ext DIMENSION : 4.63" W x 4.63" H x 4.5" HCO **BACK PLATE** 

HANGING WEIGHT : 3.3 lb