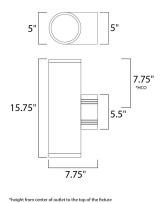

## MEASUREMENTS DIMENSION BACK PLATE HANGING WEIGHT LAMPING INPUT VOLTAGE BULB

: 5" W x 15.75" H x 7.75" Ext : 5" W x 5.5" H x 7.75" HCO : 5.5 lb :120V : 2 x 75W Incandescent E26 Medium , 150W Total **BULB INCLUDED** : (Not Included) DIMMABLE : Yes LIGHTING\_DIRECTION : Up/Down