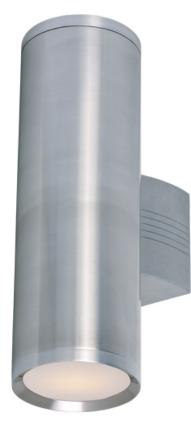

## **PRODUCT DESCRIPTION**

Indirect exterior lighting not only provides illumination where you want it but also highlights the building structure for a beautiful architectural effect. Our collection of up and down lighting fixtures are available in both Architectural Bronze and Brushed Aluminum. They are also available in both Incandescent and LED. The fixtures are sealed with screw lenses that are water tight and allows, for the use of standard light bulbs.