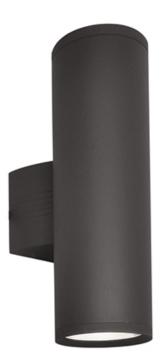

### PRODUCT DESCRIPTION

Indirect exterior lighting not only provides illumination where you want it but also highlights the building structure for a beautiful architectural effect. Our collection of up and down lighting fixtures are available in both Architectural Bronze and Brushed Aluminum. They are also available in both Incandescent and LED. The fixtures are sealed with screw lenses that are water tight and allows, for the use of standard light bulbs.