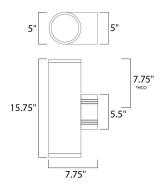

\*height from center of outlet to the top of the fixture

## **MEASUREMENTS**

DIMENSION : 5" W x 15.75" H x 7.75" Ext BACK PLATE : 5" W x 5.5" H x 7.75" HCO

HANGING WEIGHT : 5.5 lb

LAMPING

INPUT VOLTAGE : 120V

BULB : 2 x 75W Incandescent E26 Medium , 150W Total

BULB INCLUDED : (Not Included)