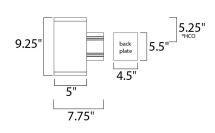

\*height from center of outlet to the top of the fixture

## **MEASUREMENTS**

DIMENSION : 5" W x 9.25" H x 7.75" Ext : 4.5" W  $\times\,5.5$ " H  $\times\,5.25$  " HCO **BACK PLATE** 

HANGING WEIGHT : 3.99 lb