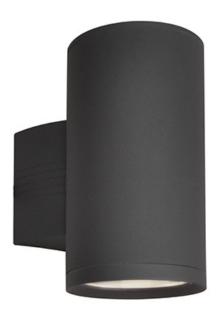

#### PRODUCT DESCRIPTION

Indirect exterior lighting not only provides illumination where you want it but also highlights the building structure for a beautiful architectural effect. Our collection of up and down lighting fixtures are available in both Architectural Bronze and Brushed Aluminum. They are also available in both Incandescent and LED. The fixtures are sealed with screw lenses that are water tight and allows, for the use of standard light bulbs.

#### LAMPING

INPUT VOLTAGE : 120V

: 1 x 75W Incandescent E26 Medium, 75W Total

**BULB INCLUDED** : (Not Included)

DIMMABLE : Yes

## **RATINGS**

**CETLUS** Wet Location DARKSKY

#### **ADDITIONAL**

INSTALL UP/DOWN: All **OPERATING TEMPERATURE:** -20°C (-4°F), 40°C (104°F)

Always consult a qualified electrician before installing any lighting product.