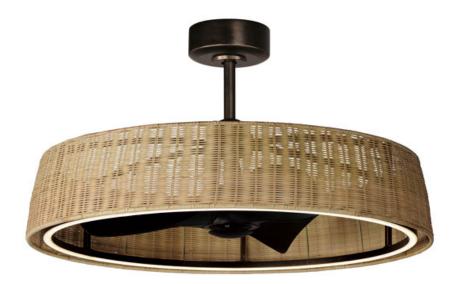

## **PRODUCT DESCRIPTION**

Hand woven rattan wicker in a natural or darkened finish are shaped into a sloping drum shade with an internal fan and LED light source within them. The contrasting Dark Bronze finish of the metalwork encases an LED ring toward the bottom edge of the shade allowing for a strobe-free light effect directed downward. The surface coatings are rated for outdoor applications so the rattan and the metalwork are purposefully designed for outdoor spaces under covered roofs. Transform your patio with coastal flair and escape the heat with this Fandelight by Maxim.