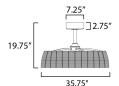

# **MEASUREMENTS**

DIMENSION : 35.75" L x 35.75" W x 19.75" H CANOPY : 7.25" W x 2.75" H x 7.25" L : 24.2506 lb HANGING WEIGHT

LAMPING

INPUT VOLTAGE : 120V

**LUMENS** : 2,500 Rated

**BULB** :  $1 \times 35 \text{W}$  LED PCB Intergrated, 35 W Total