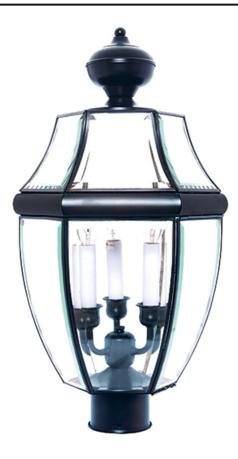

## **PRODUCT DESCRIPTION**

South Park is a traditional, early American style collection from Maxim Lighting International available in multiple finishes with Clear glass.