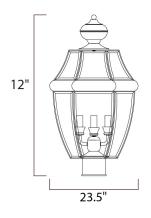

## **MEASUREMENTS** DIMENSION

BULB

: 12" L x 12" W x 23.5" H : 9.92 lb HANGING WEIGHT

LAMPING INPUT VOLTAGE : 120V

: 3 x 40W Incandescent E12 Candelabra , 120W Total BULB INCLUDED : (Not Included) DIMMABLE :Yes