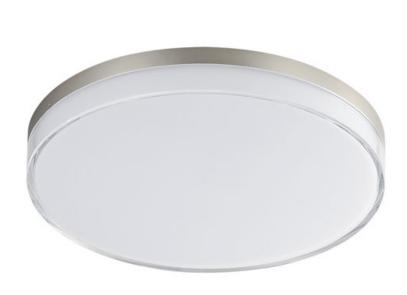

## PRODUCT DESCRIPTION

Defined by its contemporary edge, this series of flush mounts and wall sconces features a layered dimensional shade of acrylic. The thick miter cut Clear acrylic encases an inner opal White diffuser that is evenly illuminated by a high-powered integrated LED. Select from 5 different color temperatures using an easily accessible switch on the frame.

# GLASS

Clear and Frosted CLFT

### MATERIAL

aluminum+ Iron