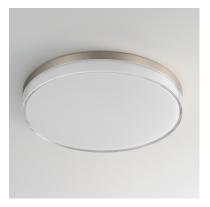

## PRODUCT DESCRIPTION

Defined by its contemporary edge, this series of flush mounts and wall sconces features a layered dimensional shade of acrylic. The thick miter cut Clear acrylic encases an inner opal White diffuser that is evenly illuminated by a high-powered integrated LED. Select from 5 different color temperatures using an easily accessible switch on the frame.

# GLASS

Clear and Frosted CLFT

### MATERIAL

aluminum+ Iron