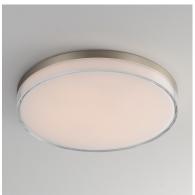

## PRODUCT DESCRIPTION

Defined by its contemporary edge, this series of flush mounts and wall sconces features a layered dimensional shade of acrylic. The thick miter cut Clear acrylic encases an inner opal White diffuser that is evenly illuminated by a high-powered integrated LED. Select from 5 different color temperatures using an easily accessible switch on the frame.

# GLASS

Clear and Frosted CLFT

### MATERIAL

aluminum+ Iron