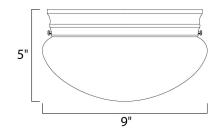

## PRODUCT DESCRIPTION

Maxim Lighting's commitment to both the residential lighting and the home building industries will assure you a product line focused on your lighting needs. With Maxim Lighting you will find quality product that is well designed, well priced and readily available.



# **MEASUREMENTS**

DIMENSION : 9" L x 9" W x 5" H

HANGING WEIGHT : 1.34 lb

#### LAMPING

INPUT VOLTAGE : 120V

BULB : 2 x 60W Incandescent E26 Medium, 120W Total

BULB INCLUDED : (Not Included)

DIMMABLE : Yes

#### **FINISHES OPTION**



Oil Rubbed Bronze



White

## **GLASS**

White WT

# MATERIAL

Glass, Steel

### **RATINGS**

cETLus

Damp Location







#### ADDITIONAL

OPERATING TEMPERATURE: -20°C (-4°F), 40°C (104°F)

Always consult a qualified electrician before installing any lighting product.



# WESTERN DISTRIBUTION CENTER (HEADQUARTER)

253 NORTH VINELAND AVE I CITY OF INDUSTRY, CA 91746

## **EASTERN DISTRIBUTION CENTER**

4200 SHIRLEY DR. I ATLANTA, GA 30336

P. 626.956.4200 | F. 626.956.4225 | maximlighting.com