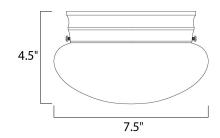

#### **MEASUREMENTS**

DIMENSION : 7.5" L x 7.5" W x 4.5" H

HANGING WEIGHT : 1.06 lb