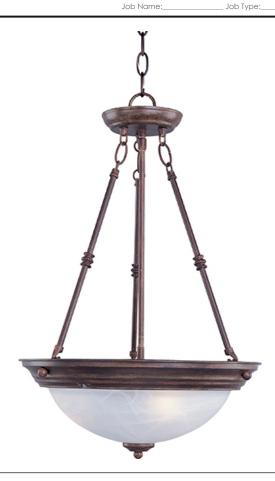

# **PRODUCT DESCRIPTION**

Maxim Lighting's commitment to both the residential lighting and the home building industries will assure you a product line focused on your lighting needs. With Maxim Lighting you will find quality product that is well designed, well priced and readily a

## **MEASUREMENTS**

**DIMENSION** : 15" L x 15" W x 24" H

MAX OAH : 60" OAH HANGING WEIGHT : 6.2 lb

### LAMPING

INPUT VOLTAGE : 120V

**BULB** : 3 x 60W Incandescent E26 Medium , 180W Total

**BULB INCLUDED** : (Not Included)

DIMMABLE : Yes

### FINISHES OPTION

Oil Rubbed Bronze (OI) Satin Nickel (SN) Textured White (TW)

## **GLASS**

Marble MR

# MATERIAL

Glass, Steel