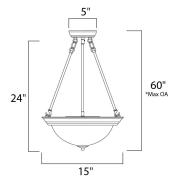

\*max overall height

## **MEASUREMENTS**

**DIMENSION** : 15" L x 15" W x 24" H

MAX OAH : 60" OAH HANGING WEIGHT : 6.2 lb