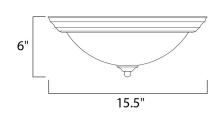

## **MEASUREMENTS**

DIMENSION : 15.5" L x 15.5" W x 6" H

HANGING WEIGHT : 3.87 lb