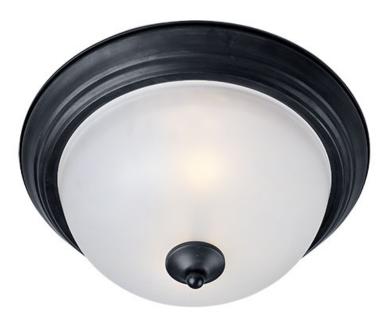

## PRODUCT DESCRIPTION

Maxim Lighting's commitment to both the residential lighting and the home building industries will assure you a product line focused on your lighting needs. With Maxim Lighting you will find quality product that is well designed, well priced and readily a

#### LAMPING

INPUT VOLTAGE : 120V

: 3 x 60W Incandescent E26 Medium, 180W Total

BULB INCLUDED : (Not Included)

DIMMABLE : Yes

## **GLASS**

Frosted FT

## MATERIAL

Glass, Steel