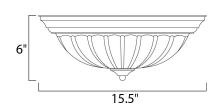

# **MEASUREMENTS**

DIMENSION : 15.5" L x 15.5" W x 6" H

HANGING WEIGHT : 1.9 lb