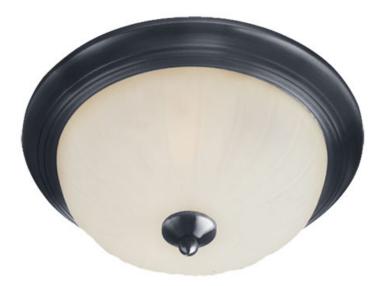

### PRODUCT DESCRIPTION

Maxim Lighting's commitment to both the residential lighting and the home building industries will assure you a product line focused on your lighting needs. With Maxim Lighting you will find quality product that is well designed, well priced and readily available.

#### LAMPING

INPUT VOLTAGE : 120V

: 3 x 60W Incandescent E26 Medium, 180W Total

BULB INCLUDED : (Not Included)

DIMMABLE : Yes

# **FINISHES OPTION**

Oil Rubbed Bronze

White

### **GLASS**

Frosted FT

# MATERIAL

Glass, Steel