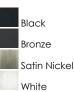

ves very even light distribution while dispersing heat over a larger area. The result of this is longer LED life and better light diffusion.



### **MEASUREMENTS** DIMENSION

: 7" L x 7" W x 0.5" H : 1.1 lb HANGING WEIGHT

| LAMPING       |                                          |
|---------------|------------------------------------------|
| INPUT VOLTAGE | : 120V                                   |
| LUMENS        | : 1,050 Rated (900 Del.)                 |
| BULB          | : 1 x 15W LED PCB Integrated , 15W Total |
| BULB INCLUDED | : (Integrated)                           |
| DIMMABLE      | : Electronic Low Voltage (ELV)           |
| CRI           | : 90+ CRI                                |
| COLOR_TEMP    | : 3000K                                  |

#### **FINISHES OPTION**



GLASS White WT

MATERIAL PMMA Acrylic, Aluminum

# RATINGS

cETLus Wet Location **Energy Star** JA8 ListedADA



# ADDITIONAL

RATED LIFE 50000 Hours OPERATING TEMPERATURE: -20°C (-4°F), 40°C (104°F)

PHOTOMETIC: Report Found Online

Always consult a qualified electrician before installing any lighting product.

Job Type:\_

Quantity:\_



WESTERN DISTRIBUTION CENTER (HEADQUARTER) 253 NORTH VINELAND AVE I CITY OF INDUSTRY, CA 91746

EASTERN DISTRIBUTION CENTER 4200 SHIRLEY DR. I ATLANTA, GA 30336

P. 626.956.4200 | F. 626.956.4225 | maximlighting.com