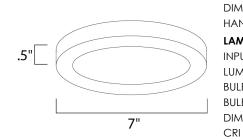

### **MEASUREMENTS** DIMENSION

: 7" L x 7" W x 0.5" H : 1.1 lb HANGING WEIGHT

| LAMPING       |                                          |
|---------------|------------------------------------------|
| INPUT VOLTAGE | : 120V                                   |
| LUMENS        | : 1,050 Rated (900 Del.)                 |
| BULB          | : 1 x 15W LED PCB Integrated , 15W Total |
| BULB INCLUDED | : (Integrated)                           |
| DIMMABLE      | : Electronic Low Voltage (ELV)           |
| CRI           | : 90+ CRI                                |
| COLOR_TEMP    | : 3000K                                  |