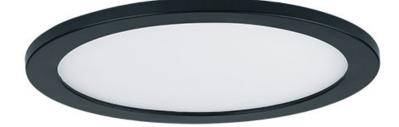

## **PRODUCT DESCRIPTION**

Wafer was designed for the discriminate consumer who wants the low profile look of recessed without the high cost. Manufactured of die cast aluminum, Wafer brings ultimate heat dissipation to its edge lit technology. Edge lighting gives very even light distribution while dispersing heat over a larger area. The result of this is longer LED life and better light diffusion.