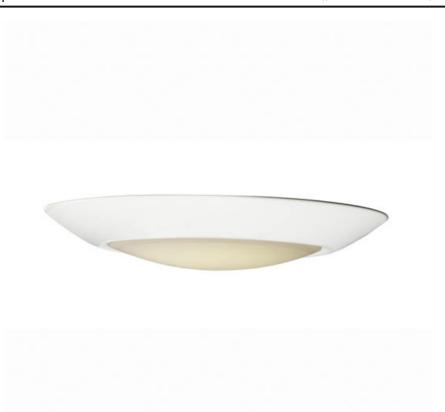

## PRODUCT DESCRIPTION

This very compact LED flush mount directly installs on any 4" junction box and gives the look of a recessed trim. Constructed of Die Cast Aluminum, the Diverse luminaire is dimmable and also approved for wet or damp locations so it can be used in virtually any ceiling application, including showers.

## **MEASUREMENTS**

DIMENSION : 7.5" L x 7.5" W x 1.25" H

HANGING WEIGHT : 0.5 lb