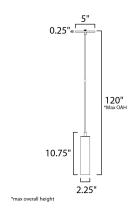

#### **MEASUREMENTS**

DIMENSION : 2.25" L x 2.25" W x 10.75" H

MAX OAH : 120" OAH

CANOPY : 5" W x 0.25" H x 5" L

HANGING WEIGHT : 1.6 lb

LAMPING

INPUT VOLTAGE : BULB :