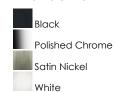

# PRODUCT DESCRIPTION

Thin discs of evenly illuminated LED create the impression of recessed lighting. The die-cast aluminum housings are available in White, Black, Satin Nickel, and Polished Chrome all with a thoughtfully recessed White polycarbonate diffuser. High efficiency and good color rendering make this a perfect choice for your next project. Use the optional pendant adapter to convert any size to a hanging fixture.

## **FINISHES OPTION**