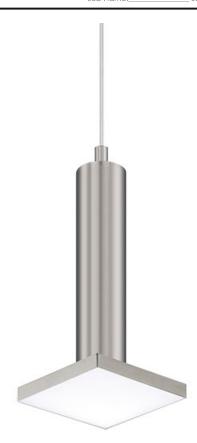

# PRODUCT DESCRIPTION

Thin discs of evenly illuminated LED create the impression of recessed lighting. The die-cast aluminum housings are available in White, Black, Satin Nickel, and Polished Chrome all with a thoughtfully recessed White polycarbonate diffuser. High efficiency and good color rendering make this a perfect choice for your next project. Use the optional pendant adapter to convert any size to a hanging fixture.