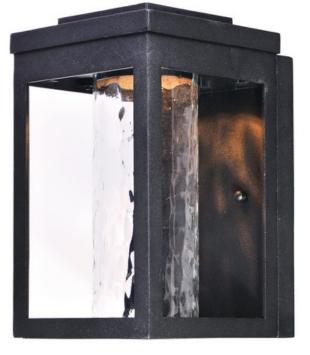

## Finish: Black BK

Glass: Water Glass WG

Material: Die Cast Aluminum

**Certification:** 

Wet Location

Additional: PCB LED (Included)

Shipping:

| Carton Weight   | Carton Width |
|-----------------|--------------|
| 4.60 lb         | 13.00''      |
| Master Pack Qty | UPC          |
| 1.0000          | 783209169937 |