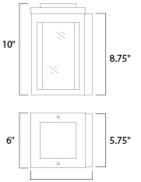

Job Type:\_

Comments:

| ,,,,,,,,,,,,,,,,,,,,,,,,,,,,,,,,,,,,,, |   |       |
|----------------------------------------|---|-------|
|                                        | × | 8.75" |
| [                                      | 0 |       |
|                                        |   |       |
| "                                      | • | 5.75" |

| <u>Height</u>    | <u>Width</u>    |
|------------------|-----------------|
| 10.00"           | 6.00''          |
| <u>BP Height</u> | <u>BP Width</u> |
| 8.75''           | 5.75''          |
| Hanging Weight   |                 |
| 3.83 lb          |                 |
|                  |                 |
| Lamping:         |                 |