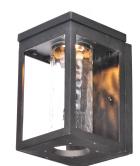

## Finish: Black BK

Glass: Water Glass WG

Material: Die Cast Aluminum

**Certification:** 

Wet Location

Additional: PCB LED (Included)

Shipping:

| Carton Weight   | Carton Width |
|-----------------|--------------|
| 4.60 lb         | 13.00''      |
| Master Pack Qty | UPC          |
| 1.0000          | 783209169937 |