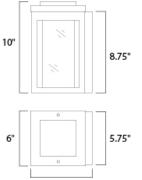

Quantity:\_

| Г |      |       | Measurements:   |
|---|------|-------|-----------------|
|   | × 1  |       | <u>Height</u>   |
|   |      | 8.75" | 10.00''         |
|   | ~    |       | BP Height       |
|   |      |       | 8.75''          |
| _ |      |       | Hanging Weight  |
|   | 0    |       | 4.00 lb         |
|   |      | 5.75" |                 |
| L | 0    |       | Lamping:        |
|   | 6.5" |       | LED PCB LED     |
|   |      |       | 1.00 8W PCB LED |

| <u>Height</u>                                     | Width    |      |  |  |  |
|---------------------------------------------------|----------|------|--|--|--|
| 10.00"                                            | 6.00''   |      |  |  |  |
| <u>BP Height</u>                                  | BP Width |      |  |  |  |
| 8.75''                                            | 5.75''   |      |  |  |  |
| Hanging Weight                                    |          |      |  |  |  |
| 4.00 lb                                           | 4.00 lb  |      |  |  |  |
|                                                   |          |      |  |  |  |
| Lamping:                                          |          |      |  |  |  |
| LED PCB LED                                       | !        | 560  |  |  |  |
| 1.00 8W PCB LED                                   | 3        | 3000 |  |  |  |
| 8 total watt                                      | 9        | 90+  |  |  |  |
| Dimmable : Electronic Low Voltage (ELV)<br>Dimmer |          |      |  |  |  |