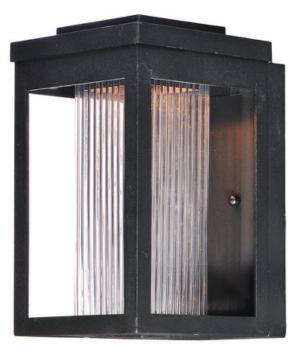

## Finish: Black BK

Glass: Clear Ribbed CR

Material: Aluminum

**Certification:** 

Wet Location

Additional:

PCB LED (Not Included)

| Shipping:       |              |      |  |  |  |
|-----------------|--------------|------|--|--|--|
| Carton Weight   | Carton Width | Cart |  |  |  |
| 4.80 lb         | 13.00''      | 9.50 |  |  |  |
| Master Pack Qty | <u>UPC</u>   | UPS  |  |  |  |
| 1.0000          | 783209169944 | Yes  |  |  |  |