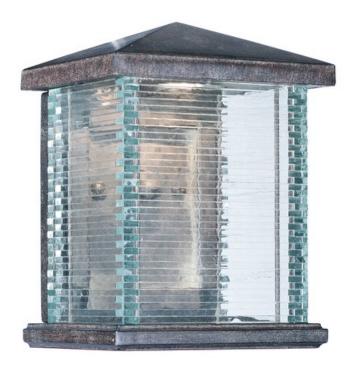

#### Finish:

Earth Tone ET

## Glass:

Clear CL

### **Material:**

Vivex

## **Certification:**

Wet Location

#### **Additional:**

COB LED (Included) Lighting Direction: Down Slope: