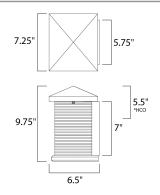

#### **Measurements:**

**Height** Width **Extension** 9.75" 7.25" 6.50" **BP** Height **BP Width** HCO 7.00'' 5.75" 5.50"

**Hanging Weight** 

8.14 lb