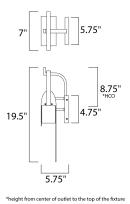

# **MEASUREMENTS**

DIMENSION : 8." W x 19.5" H x 5.75" Ext BACK PLATE : 5.75" W x 4.5" H x 8.75" HCO

HANGING WEIGHT : 1.5 lb