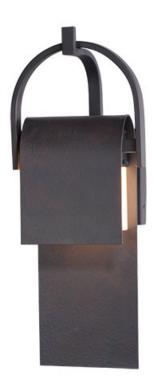

## PRODUCT DESCRIPTION

A panel of aluminum is bent forward at the top and cradled by a bracket. A beautiful textured Rustic Forged finish is used in keeping with the pastoral design elements. Cleverly concealed inside the arch is a LED light source which sheds ample light to the surface below without forward glare.

## MATERIAL

Aluminum

#### **FINISHES OPTION**

Rustic Forge RF