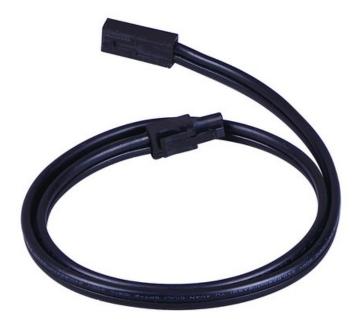

### PRODUCT DESCRIPTION

The versatile MX-LD-AC LED disc features two piece aluminum construction that allowing for surface mounting all recessed. They are designed for daisy chain installation of up to 20 discs on one power supply. Fully dimmable with ELV and Triac dimmers. This combination of versatility, safety, energy efficiency and dimmability make the MX-LD-AC LED discs the smart choice for disc lighting.

### **MEASUREMENTS**

DIMENSION : 24" L HANGING WEIGHT : 0.14 lb

## LAMPING

INPUT VOLTAGE : V BULB :

### **FINISHES OPTION**



# RATINGS

cETLus Dry Location



#### **ADDITIONAL**

OPERATING TEMPERATURE: -20°C (-4°F), 40°C (104°F)

Always consult a qualified electrician before installing any lighting product.



WESTERN DISTRIBUTION CENTER (HEADQUARTER)
253 NORTH VINELAND AV