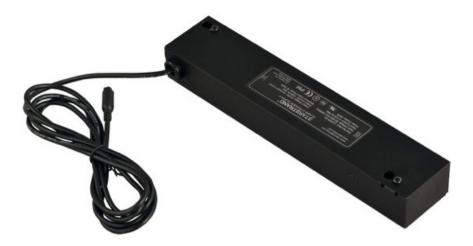

### **MEASUREMENTS**

DIMENSION : 7.75" L x 2" W x 1.25" H

HANGING WEIGHT : 0.78 lb

### **LAMPING**

INPUT VOLTAGE : 120V

BULB : 20W 20W Total DIMMABLE : Triac CL

### ADDITIONAL

**OPERATING TEMPERATURE:** -20°C (-4°F), 40°C (104°F)

Always consult a qualified electrician before installing any lighting product.

WESTERN DISTRIBUTION CENTER (HEADQUARTER) 253 NORTH VINELAND AVE I CITY OF INDUSTRY, CA 91746