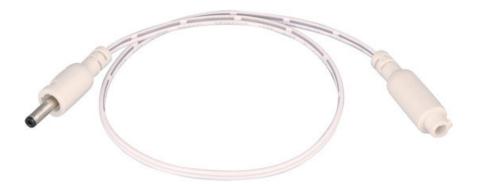

## PRODUCT DESCRIPTION

The versatile CounterMax® MX-L-D LED disc features two piece aluminum construction that allows for both surface mounting or recessed installation and are designed for daisy chain installation of up to nine discs on one driver with direct-wire installation. MX-L-D LED discs operate at a fraction of the heat of a halogen or xenon discs and consume less than three watts of electricity. When used in conjunction with the available dimmable driver, MX-L-D LED discs are dimmable using a standard dimmer. This combination of versatility, safety, energy efficiency and dimmability make the MX-L-D LED discs the smart choice for disc lighting.