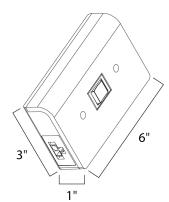

MEASUREMENTS

 DIMENSION
 : 4" L x 2.5" W x 1" H

 HANGING WEIGHT
 : 0.26 lb

V

| LAMPING       |   |
|---------------|---|
| INPUT VOLTAGE | : |
| BULB          | : |